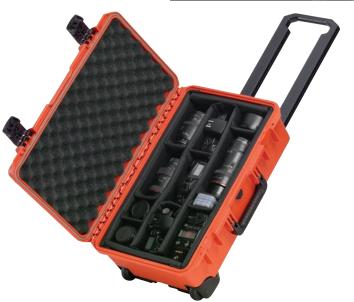

Cases come in a variety of shapes and sizes to suit most applications, and provide a safe environment free from moisture or salt water, shock and impact blows, as well as vibration and dust. For additional protection, bespoke foam inserts can be precision cut for custom configurations.