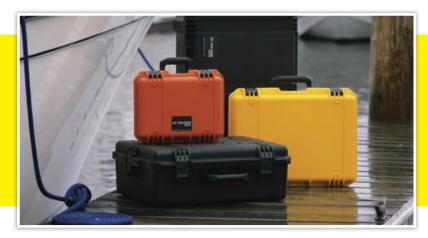

## WATERPROOF, UNBREAKABLE, GUARANTEED FOR LIFE

Another new product range from P&M Packing the UK specialists in the protection of goods whilst in transit.

Storm Cases are available in a range of colours and sizes to suit most applications.

Cases come in a variety of shapes and sizes to suit most applications, and provide a safe environment free from moisture or salt water, shock and impact blows, as well as vibration and dust. For additional protection, bespoke foam inserts can be precision cut for custom configurations.