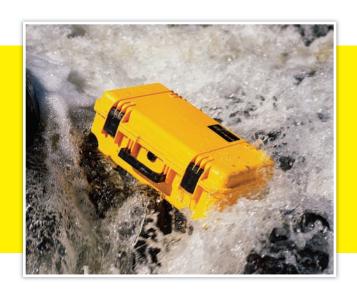

## WATERPROOF, UNBREAKABLE, GUARANTEED FOR LIFE

Another new product range from P&M Packing the UK specialists in the protection of goods whilst in transit.

Storm Cases are available in a range of colours and sizes to suit most applications.

With their water resistant features they are ideal for every type of marine application

Made from a patented HPX high performance resin, the award winning Storm Case provides the ultimate solution for the protection of fragile or valuable contents, such as cameras, computers, or electronics. The range is ideal for all outdoor applications.

Cases come in a variety of shapes and sizes to suit most applications, and provide a safe environment free from moisture or salt water, shock and impact blows, as well as vibration and dust. For additional protection, bespoke foam inserts can be precision cut for custom configurations.

Storm cases feature unique press and pull latches, which are easy to open at the push of a button, yet remain securely closed under impact or stress. A permanently attached valve automatically adjusts the air pressure in the case without letting in water. The specialist-moulded hasps allow for fitting of a standard sized padlock.