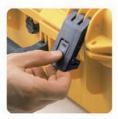

Storm cases feature unique press and pull latches, which are easy to open at the push of a button, yet remain securely closed under impact or stress. A permanently attached valve automatically adjusts the air pressure in the case without letting in water. The specialist-moulded hasps allow for fitting of a standard sized padlock.