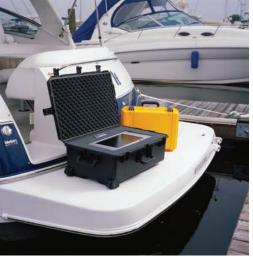

With their water resistant features they are ideal for every type of marine application

Made from a patented HPX high performance resin, the award winning Storm Case provides the ultimate solution for the protection of fragile or valuable contents, such as cameras, computers, or electronics. The range is ideal for all outdoor applications.

Cases come in a variety of shapes and sizes to suit most applications, and provide a safe environment free from moisture or salt water, shock and impact blows, as well as vibration and dust. For additional protection, bespoke foam inserts can be precision cut for custom configurations.